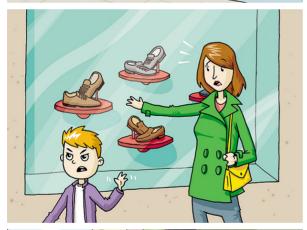

"No," said Alex.

They moved to the next window.

"Do you like any of those shoes?"

"No," said Alex.

They moved to another window.

"What about those trousers?"

"Yuk, they're horrible," answered Alex.

"Oh Alex," his mother said sharply. "Where am I going to find something you like?"  $\,$ 