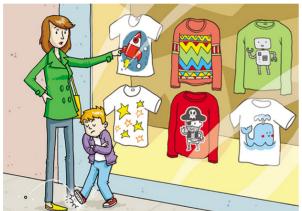

"I won't wear them," growled Alex, giving his mother his very fierce monster stare.

To his surprise she growled back!

Alex's mother went over to a shop window.

"Do you like any of those T-shirts or sweaters, Alex?"

"No," said Alex.

They moved to the next window.

"Do you like any of those shoes?"

"No," said Alex.

They moved to another window.

"What about those trousers?"

"Yuk, they're horrible," answered Alex.

"Oh Alex," his mother said sharply. "Where am I going to find something you like?"  $\,$ 