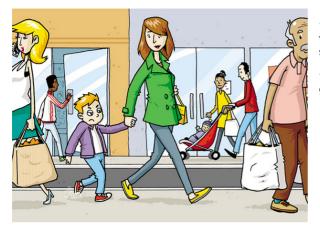

## **New Clothes for Alex by Mary Dickinson**

"I want to go home," Alex said as soon as they reached the shops. "There's too many people here. Someone is sure to tread on me."

"Of course they won't," said his mother. "And we're not going home until I've bought you some new clothes."