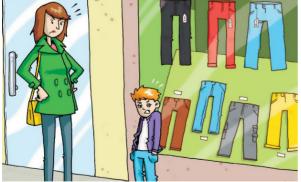

"No," said Alex.

They moved to the next window.

"Do you like any of those shoes?"

"No," said Alex.

They moved to another window.

"What about those trousers?"

"Yuk, they're horrible," answered Alex.

"Oh Alex," his mother said sharply. "Where am I going to find something you like?"  $\,$ 