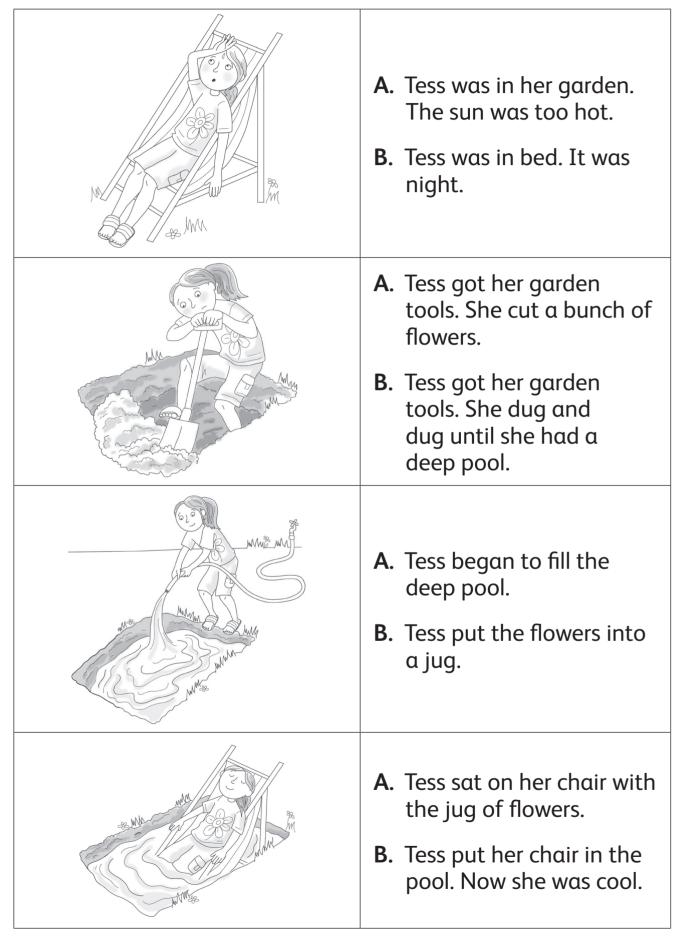

## Tess's Pool

## **Listening Practice Questions**

| 1.    | Which sentence tells you about what is happening in this picture? Circle A or B to show your choice. Draw a line through the other text. |
|-------|------------------------------------------------------------------------------------------------------------------------------------------|
| • • • |                                                                                                                                          |
| 2.    | Which sentence tells you about what is happening in this picture? Circle A or B to show your choice. Draw a line through the other text. |
| • • • |                                                                                                                                          |
| 3.    | Which sentence tells you about what is happening in this picture? Circle A or B to show your choice. Draw a line through the other text. |
| • • • |                                                                                                                                          |
| 4.    | Which sentence tells you about what is happening in this picture? Circle A or B to show your choice. Draw a line through the other text. |
| • • • |                                                                                                                                          |
| 5.    | Read all of the sentences you have circled. Do they tell the story? Do they match the pictures?                                          |