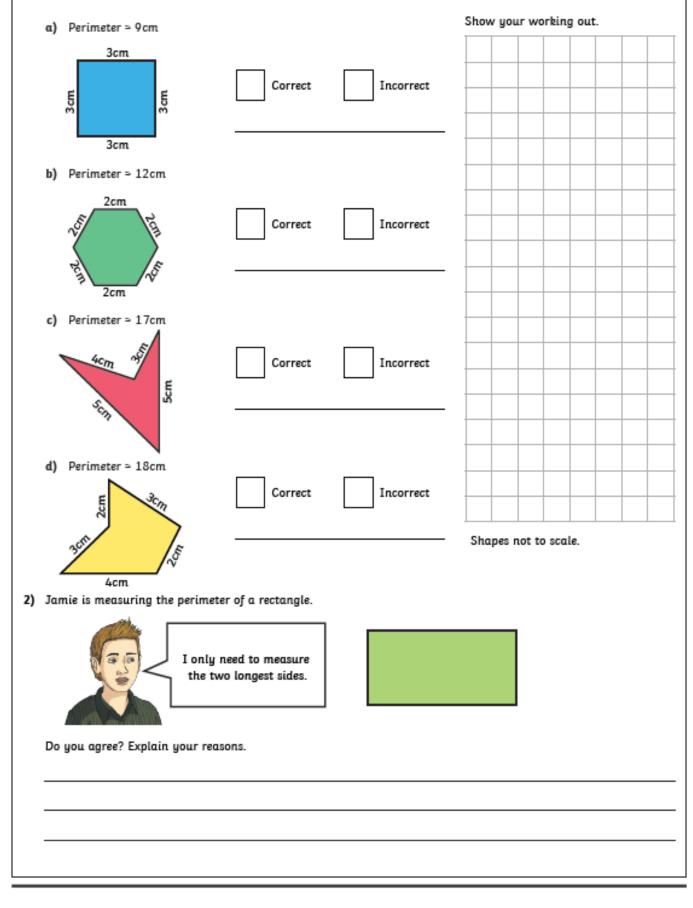

## **Resources for Learning**

1) Bryn has measured the perimeter of each shape, but has made some mistakes.

- · Which measurements are correct? Which are incorrect?
- · If incorrect, what is the correct perimeter?