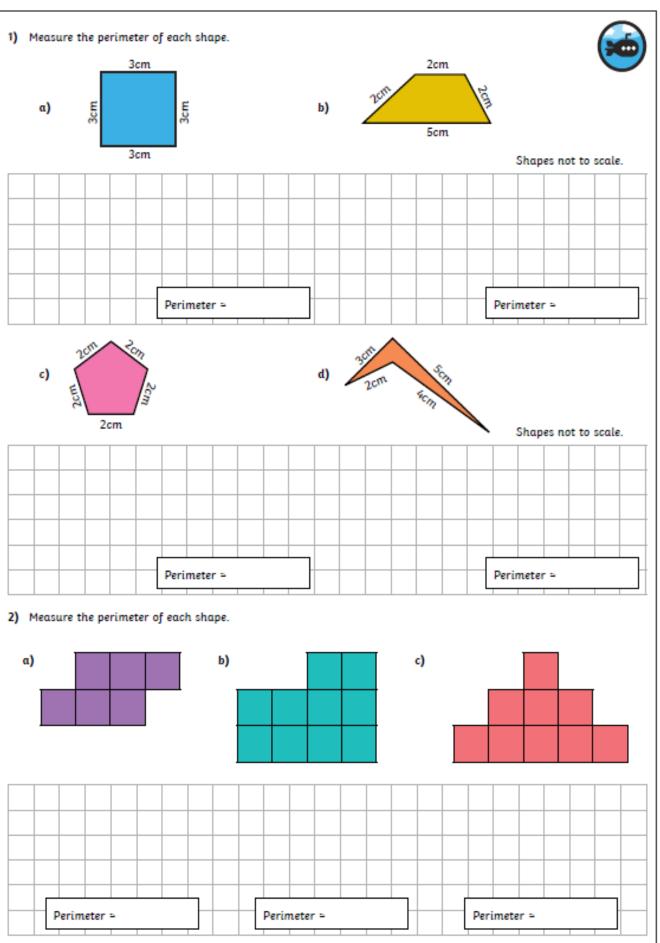

## Week beginning Monday 16<sup>th</sup> November 2020

| Monday 16 <sup>th</sup> November                                                                                                                                                                                                                                                                                                  |                                                                                                                                                                                                                                                                                                                                                                                                                                                                                                                                                                                                                                                                                                                                                                                                                                                                                                                                                                                                                                                                                                                                               |                                                                                                                                                                                                                                                |
|-----------------------------------------------------------------------------------------------------------------------------------------------------------------------------------------------------------------------------------------------------------------------------------------------------------------------------------|-----------------------------------------------------------------------------------------------------------------------------------------------------------------------------------------------------------------------------------------------------------------------------------------------------------------------------------------------------------------------------------------------------------------------------------------------------------------------------------------------------------------------------------------------------------------------------------------------------------------------------------------------------------------------------------------------------------------------------------------------------------------------------------------------------------------------------------------------------------------------------------------------------------------------------------------------------------------------------------------------------------------------------------------------------------------------------------------------------------------------------------------------|------------------------------------------------------------------------------------------------------------------------------------------------------------------------------------------------------------------------------------------------|
| <u>English</u>                                                                                                                                                                                                                                                                                                                    | <u>Maths</u>                                                                                                                                                                                                                                                                                                                                                                                                                                                                                                                                                                                                                                                                                                                                                                                                                                                                                                                                                                                                                                                                                                                                  | <u>Art</u>                                                                                                                                                                                                                                     |
| Focus – To understand the features of persuasive adverts.                                                                                                                                                                                                                                                                         | Focus - To understand how to measure perimeter.                                                                                                                                                                                                                                                                                                                                                                                                                                                                                                                                                                                                                                                                                                                                                                                                                                                                                                                                                                                                                                                                                               | Focus - To use a range of mediums to create a piece of winter artwork.                                                                                                                                                                         |
| This week, we will be working towards<br>writing our own persuasive adverts.<br>What do you think are the features of<br>a persuasive advert? Remember that<br>these are adverts that are designed to<br>make you want what is being<br>advertised.                                                                               | Last week we learnt how to use<br>equivalent measurements and<br>measured different objects around<br>our classroom.<br>Today we will be learning about how<br>to measure perimeter:                                                                                                                                                                                                                                                                                                                                                                                                                                                                                                                                                                                                                                                                                                                                                                                                                                                                                                                                                          | Last week we started looking at<br>different ideas for our winter art and<br>we completed our first draft. Can you<br>now use our learning from last week<br>and complete your own winter art<br>using any materials that you have at<br>home. |
| Watch the introduction video and<br>make notes about what the key<br>features of a persuasive advert are:<br>https://www.youtube.com/watch?v=z<br>5yq_el23EA<br>Now watch this advert for Dreamland<br>and consider if you think it is a<br>persuasive advert and the reasons.<br>https://www.youtube.com/watch?v=F<br>-LSubxXPik | <ul> <li>What do you already know about measuring?</li> <li>What is the perimeter of a shape?</li> <li>Watch this video and see if your ideas were right:</li> <li><a href="https://www.youtube.com/watch?v=9">https://www.youtube.com/watch?v=9</a></li> <li><a href="https://www.youtube.com/watch?v=9">wttps://www.youtube.com/watch?v=9</a></li> <li><a href="https://watch?v=9">wttps://watch?v=9</a></li> <li><a href="https://watch?v=9">wttps://watch?v=9</a></li> </ul> | <ul> <li><u>Remember to:</u></li> <li>Create at least 4 trees</li> <li>Make sure your trees are different sizes</li> <li>Consider what colour scheme you would like to use</li> </ul>                                                          |
| Use the Dreamland worksheet to<br>write down the different features that<br>make the Dreamland advert<br>persuasive. Use the key vocabulary<br>sheet to help you and add your own<br>ideas about why the advert is<br>persuasive.<br>Remember you can take pictures of<br>your amazing work and email it to Mrs<br>Flynn.         | We use the length and width measurements of a rectangle to calculate the perimeter. We simply add up all the length and width measurements to find the perimeter of something.                                                                                                                                                                                                                                                                                                                                                                                                                                                                                                                                                                                                                                                                                                                                                                                                                                                                                                                                                                |                                                                                                                                                                                                                                                |