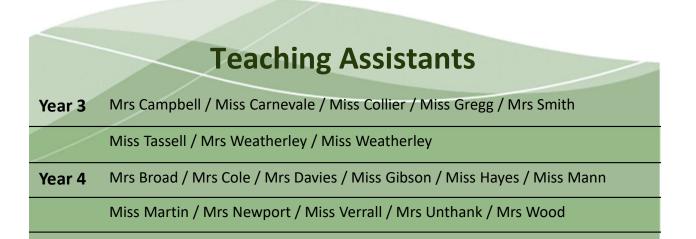

#### **Teaching Assistants**

| Year 1 | Mrs Dobbyn-Quint / Miss Flatt / Mrs Kimber / Miss Marshall                        |
|--------|-----------------------------------------------------------------------------------|
|        | Mrs Older / Miss Rushbrook / Miss Sofley / Miss Solley / Miss Sydel / Miss Taylor |
| Year 2 | Mrs Barton / Miss Cook / Miss Dignam / Mrs Hotson / Mrs Mandeville                |
|        | Miss Miles / Mrs Mills / Mrs Oliver/ Mrs Parker / Mrs Pataky / Miss Peru          |