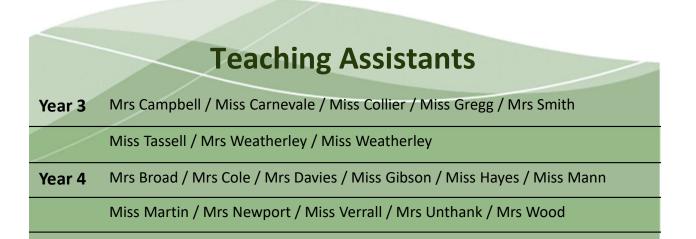

### **Teaching Assistants**

| Year 5 | Miss Hayton / Mrs Hirst / Miss Hudson / Miss Riley / Miss Robinson / Ms Souto |
|--------|-------------------------------------------------------------------------------|
|        | Mrs Titcombe / Miss Tuohy                                                     |
|        | Mrs Petzendorfer / Miss Whelan / Mrs White                                    |
| Year 6 | Miss Atkins / Ms Coleman / Mrs Kaye / Miss Kirby                              |
|        | Mrs Ray / Mrs Skelton / Mrs Wigington                                         |